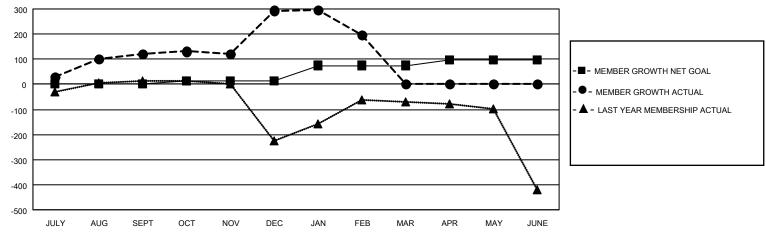

## GOALS AND ACTUAL MEMBERS CUMULATIVE

| DROPPED CLUBS: 8            |     | 69 CLUBS OF 169 ADDED 1 OR MORE | GENDER DISTRIBUTION             |                |       |
|-----------------------------|-----|---------------------------------|---------------------------------|----------------|-------|
|                             |     | NEW MEMBERS                     | MALE                            | 3,291 (72.22%) |       |
|                             |     |                                 | FEMALE                          | 1,266 (27.78%) |       |
| DROPPED MEMBERS             |     |                                 |                                 | , ,            |       |
| DECEASED                    | 22  | CLICK HERE FOR CUMULATIVE       | TOTAL FAMILY UNIT MEMBERS       |                | 1,935 |
| CLUB CANCELLED 98 OTHER 274 |     | MEMBERSHIP DATA                 |                                 |                |       |
|                             |     |                                 | FAMILY MEMBERS PAYING HALF DUES |                | 1,024 |
| TOTAL                       | 394 |                                 | 5020                            |                |       |

## MONTHLY MEMBERSHIP PROGRESS REPORT

LOCATION INDIA District 321C1 Results as of: 2/28/2021

| Clubs         |               |             |               | Members               |                        |                         |                                                    |  |
|---------------|---------------|-------------|---------------|-----------------------|------------------------|-------------------------|----------------------------------------------------|--|
|               | RESULTS FOR   | R 2020-2021 |               | RESULTS FOR 2020-2021 |                        |                         |                                                    |  |
| QUARTER       | NEW CLUB GOAL | NEW CLUBS   | DROPPED CLUBS | QUARTER MEM           | BER GROWTH NET<br>GOAL | MEMBER GROWTH<br>ACTUAL | DROPPED<br>MEMBERS ACTUAL<br>(including transfers) |  |
| JULY/AUG/SEPT | 0             | 4           | 0             | JULY/AUG/SEPT         | 0                      | 163                     | 35                                                 |  |
| OCT/NOV/DEC   | 2             | 5           | 0             | OCT/NOV/DEC           | 15                     | 415                     | 233                                                |  |
| JAN/FEB/MAR   | 6             | 0           | 8             | JAN/FEB/MAR           | 60                     | 31                      | 126                                                |  |
| APR/MAY/JUNE  | 2             | 0           | 0             | APR/MAY/JUNE          | 22                     | 0                       | 0                                                  |  |