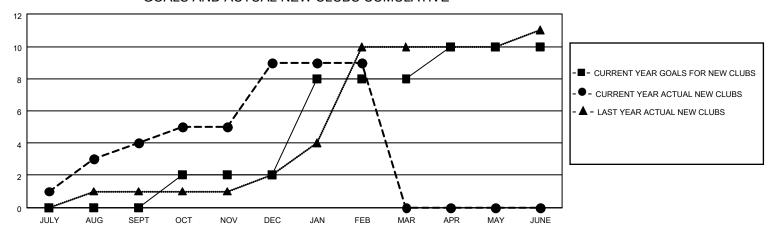

## GOALS AND ACTUAL NEW CLUBS CUMULATIVE

## MONTHLY MEMBERSHIP PROGRESS REPORT

LOCATION INDIA District 321C1 Results as of: 2/28/2021

| Clubs         |               |             |               | Members               |                        |                         |                                                    |  |
|---------------|---------------|-------------|---------------|-----------------------|------------------------|-------------------------|----------------------------------------------------|--|
|               | RESULTS FOR   | R 2020-2021 |               | RESULTS FOR 2020-2021 |                        |                         |                                                    |  |
| QUARTER       | NEW CLUB GOAL | NEW CLUBS   | DROPPED CLUBS | QUARTER MEM           | BER GROWTH NET<br>GOAL | MEMBER GROWTH<br>ACTUAL | DROPPED<br>MEMBERS ACTUAL<br>(including transfers) |  |
| JULY/AUG/SEPT | 0             | 4           | 0             | JULY/AUG/SEPT         | 0                      | 163                     | 35                                                 |  |
| OCT/NOV/DEC   | 2             | 5           | 0             | OCT/NOV/DEC           | 15                     | 415                     | 233                                                |  |
| JAN/FEB/MAR   | 6             | 0           | 8             | JAN/FEB/MAR           | 60                     | 31                      | 126                                                |  |
| APR/MAY/JUNE  | 2             | 0           | 0             | APR/MAY/JUNE          | 22                     | 0                       | 0                                                  |  |